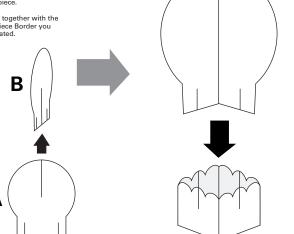

### STEP 2:

Slot together the two Large Centerpiece (A & B) components to create one piece.

Slot that piece together with the Large Centerpiece Border you previously created.

Insert the constructed components into the Foil Spray piece you previously created.