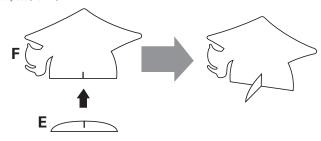

### STEP 4:

Slot together the two Small Centerpiece (E & F) components to create one piece

Repeat Step 4 on the other Small Centerpiece (E and F).