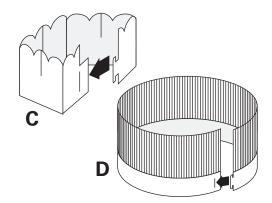

### STEP 1:

Insert the tab on the end of the Large Centerpiece Border (C) into the slit on the other end of the Large Centerpiece Border to create a square. Be sure that the design is facing outward.

Insert the tab on the end of the Foil Spray (D) into the slit on the other end of the Foil Spray to create a circle.