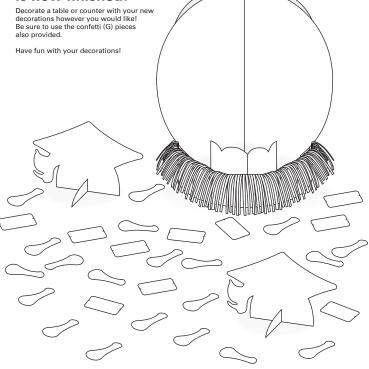

of the Large Centerpiece Border (C) into the slit on the other end of the Large Centerpiece Border to create a square. Be sure that the design is facing outward.

Insert the tab on the end of the Foil Spray (D) into the slit on the other end of the Foil Spray to create a circle.



Assembly time should be about 20 minutes to 25 minutes.

### STEP 2:

Slot together the two Large Centerpiece (A & B) components to create one piece.

Slot that piece together with the Large Centerpiece Border you previously created.



Insert the constructed components into the Foil Spray piece you previously created.



### STEP 4:

Slot together the two Small Centerpiece (E & F) components to create one piece

Repeat Step 4 on the other Small Centerpiece (E and F).



## Your decoration kit is now finished!