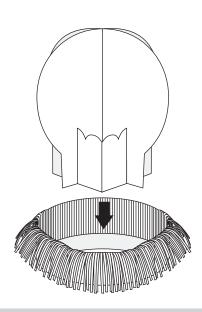

### STEP 2:

Slot together the two Large Centerpiece (A & B) components to create one piece.

Slot that piece together with the Large Centerpiece Border you previously created.

Insert the constructed components into the Foil Spray piece you previously created.