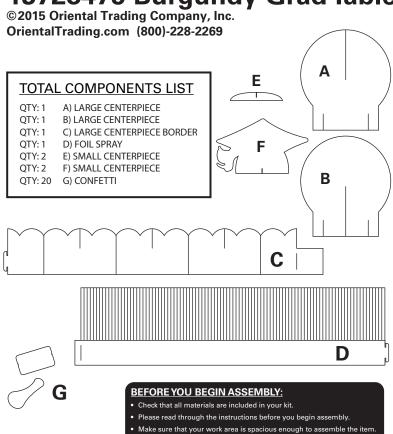

# 13728475 Burgundy Grad Table Decor Kit Instructions



### STEP 1:

Insert the tab on the end of the Large Centerpiece Border (C) into the slit on the other end of the Large Centerpiece Border to create a square. Be sure that the design is facing outward.

Insert the tab on the end of the Foil Spray (D) into the slit on the other end of the Foil Spray to create a circle.



Assembly time should be about 20 minutes to 25 minutes.

### STEP 2:

Slot together the two Large Centerpiece (A & B) components to create one piece.

Slot that piece together with the Large Centerpiece Border you previously created.



Insert the constructed components into the Foil Spray piece you previously created.



### STEP 4:

Slot together the two Small Centerpiece (E & F) components to create one piece

Repeat Step 4 on the other Small Centerpiece (E and F).